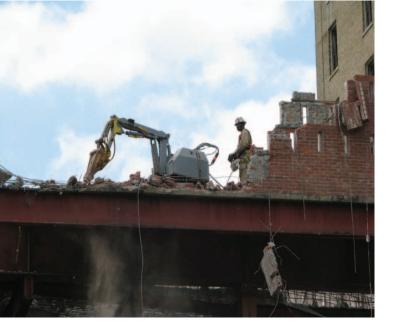

## M&M Services, Inc.

is a full service demolition contractor operated by highly skilled personnel running state of the art equipment.

# demolition environmental

M & M Services is a full service demolition contractor operated by highly skilled personnel running state of the art equipment. Our excavators are equipped with multiple demolition attachments that include: hydraulic shears, concrete processors, hammers and grapples.

M & M prides itself in outside the box thinking to complete the difficult jobs safely and efficiently. Special considerations are always placed on environmental issues, public and employee safety and recycling processes.