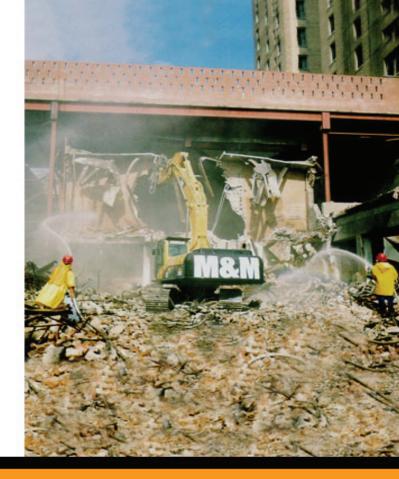

## M&M Services, Inc.

is a full service demolition contractor operated by highly skilled personnel running state of the art equipment.

# demolition environmental

M & M Services is a full service demolition contractor operated by highly skilled personnel running state of the art equipment. Our excavators are equipped with multiple demolition attachments that include: hydraulic shears, concrete processors, hammers and grapples.

M & M prides itself in outside the box thinking to complete the difficult jobs safely and efficiently. Special considerations are always placed on environmental issues, public and employee safety and recycling processes.