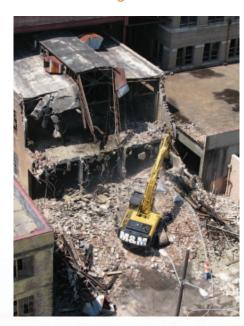

## M&M Services, Inc.

is a full service demolition contractor operated by highly skilled personnel running state of the art equipment.

# demolition environmental

M & M Services is a full service demolition contractor operated by highly skilled personnel running state of the art equipment. Our excavators are equipped with multiple demolition attachments that include: hydraulic shears, concrete processors, hammers and grapples.

M & M prides itself in outside the box thinking to complete the difficult jobs safely and efficiently. Special considerations are always placed on environmental issues, public and employee safety and recycling processes.